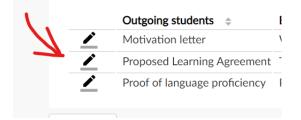

## **Enclosures:**

Upload all the necessary documents (motivation letter, learning agreement, proof of language proficiency). To upload a file, click on the pencil symbol.

After choosing a file, click "Upload file". Please make sure that the names of the files uploaded are clear. To view the uploaded file, click on the name of the enclosed file.