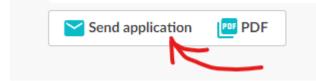

After making sure that everything looks correct, you can submit your application by choosing **"Send application**" and by confirming your decision to submit the application.

The status of your application will change from "Application not ready" to "Application sent".